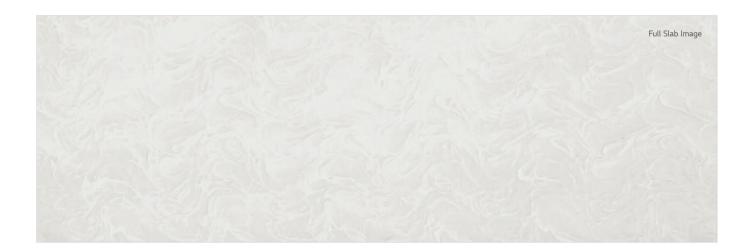

#### Aurora Bianco M606

The Bianco marble pattern provides a luxurious-looking kitchen interior giving it a soft-modern feel. Matches well with kitchen furniture in white, grey and pastel tones.

TER B TER B TER B TER BY GON D D TE BY GON D D TE BY GON TER BY GON TER