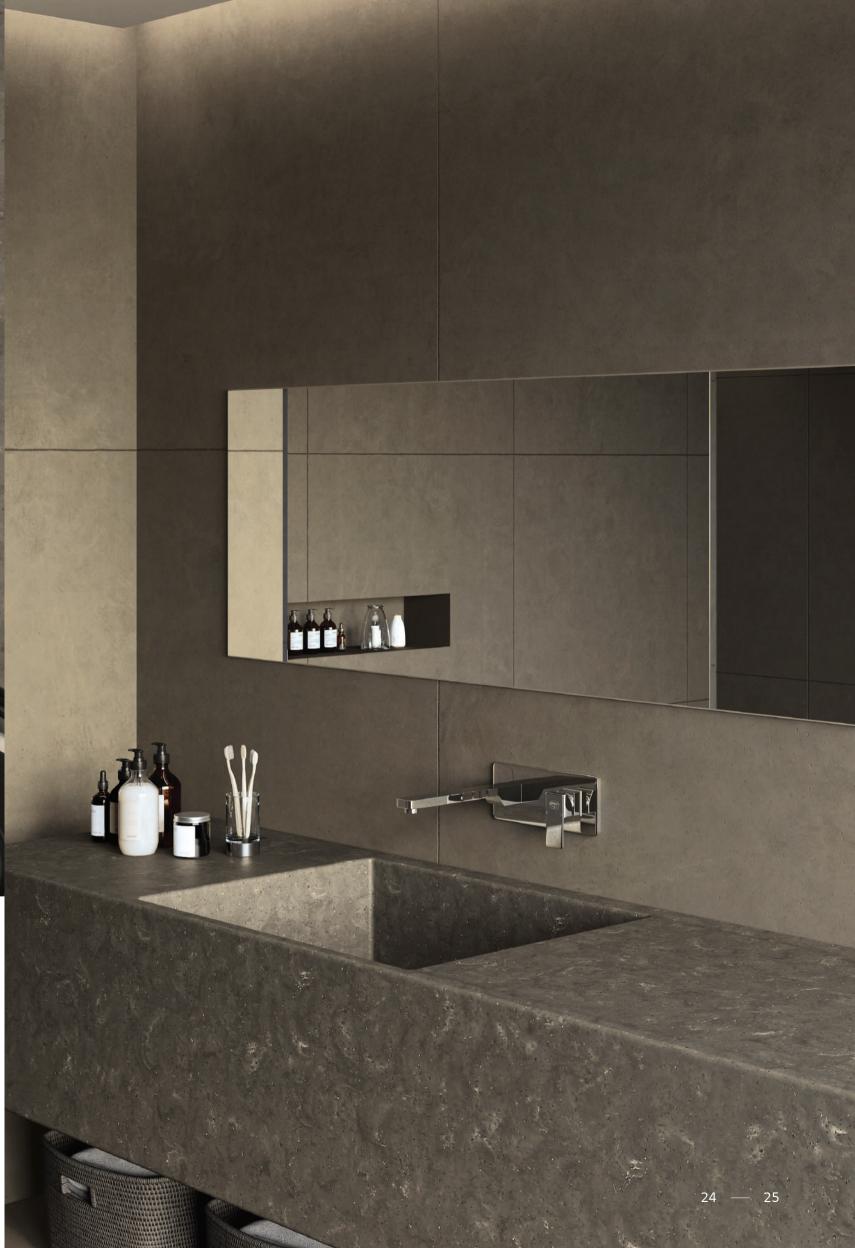

Aurora Greige M613

It's a near-beige grey colour tone that reflects the latest trend interior colour. It works with white or warm grey toned kitchen doors.

Aurora Umber

Brownie grey colour with bright warm grey and dark brown-toned vein pattern. We recommend for the dark modern interior of the kitchen and bathroom as a point.