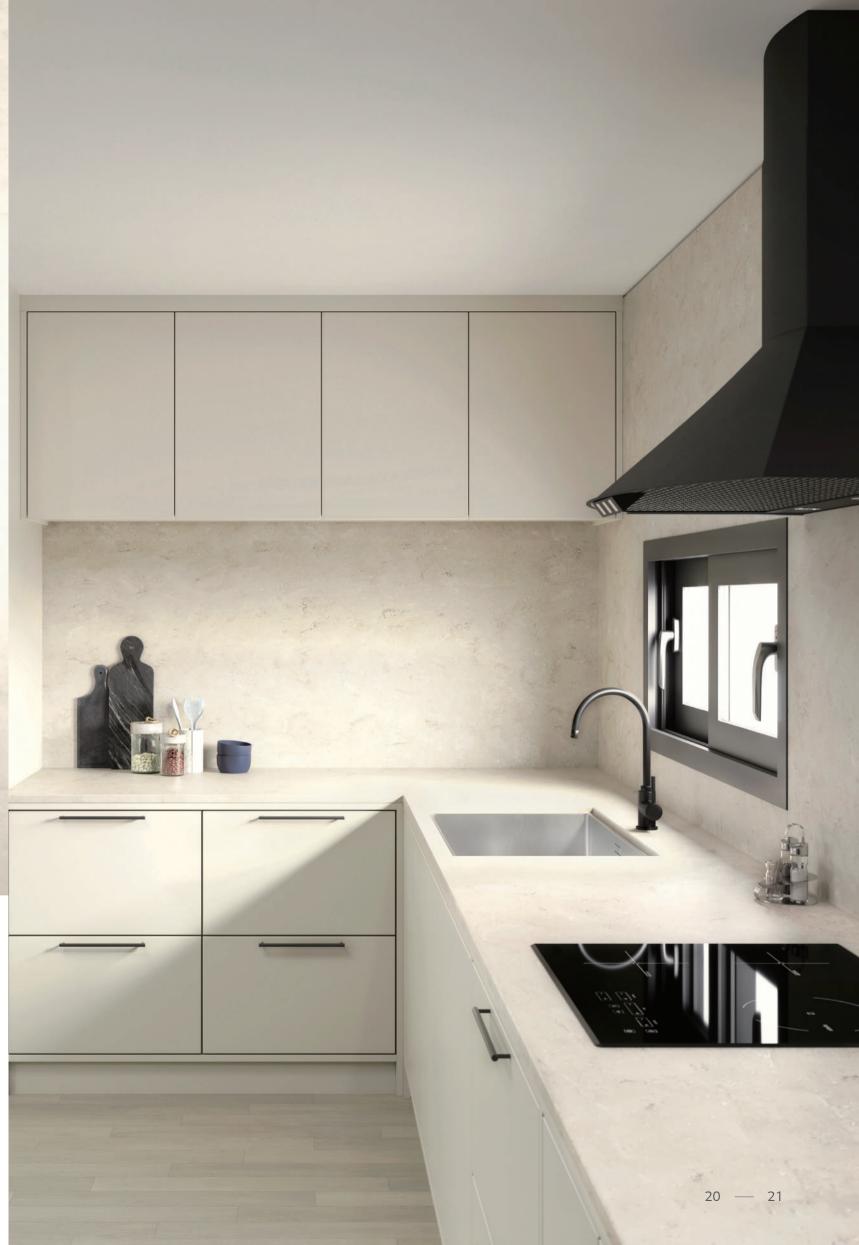

#### Aurora Bianco M606

The Bianco marble pattern provides a luxurious-looking kitchen interior giving it a soft-modern feel. Matches well with kitchen furniture in white, grey and pastel tones.

TER B TER B TER B TER BY GON D D TE BY GON D D TE BY GON TER BY GON TER