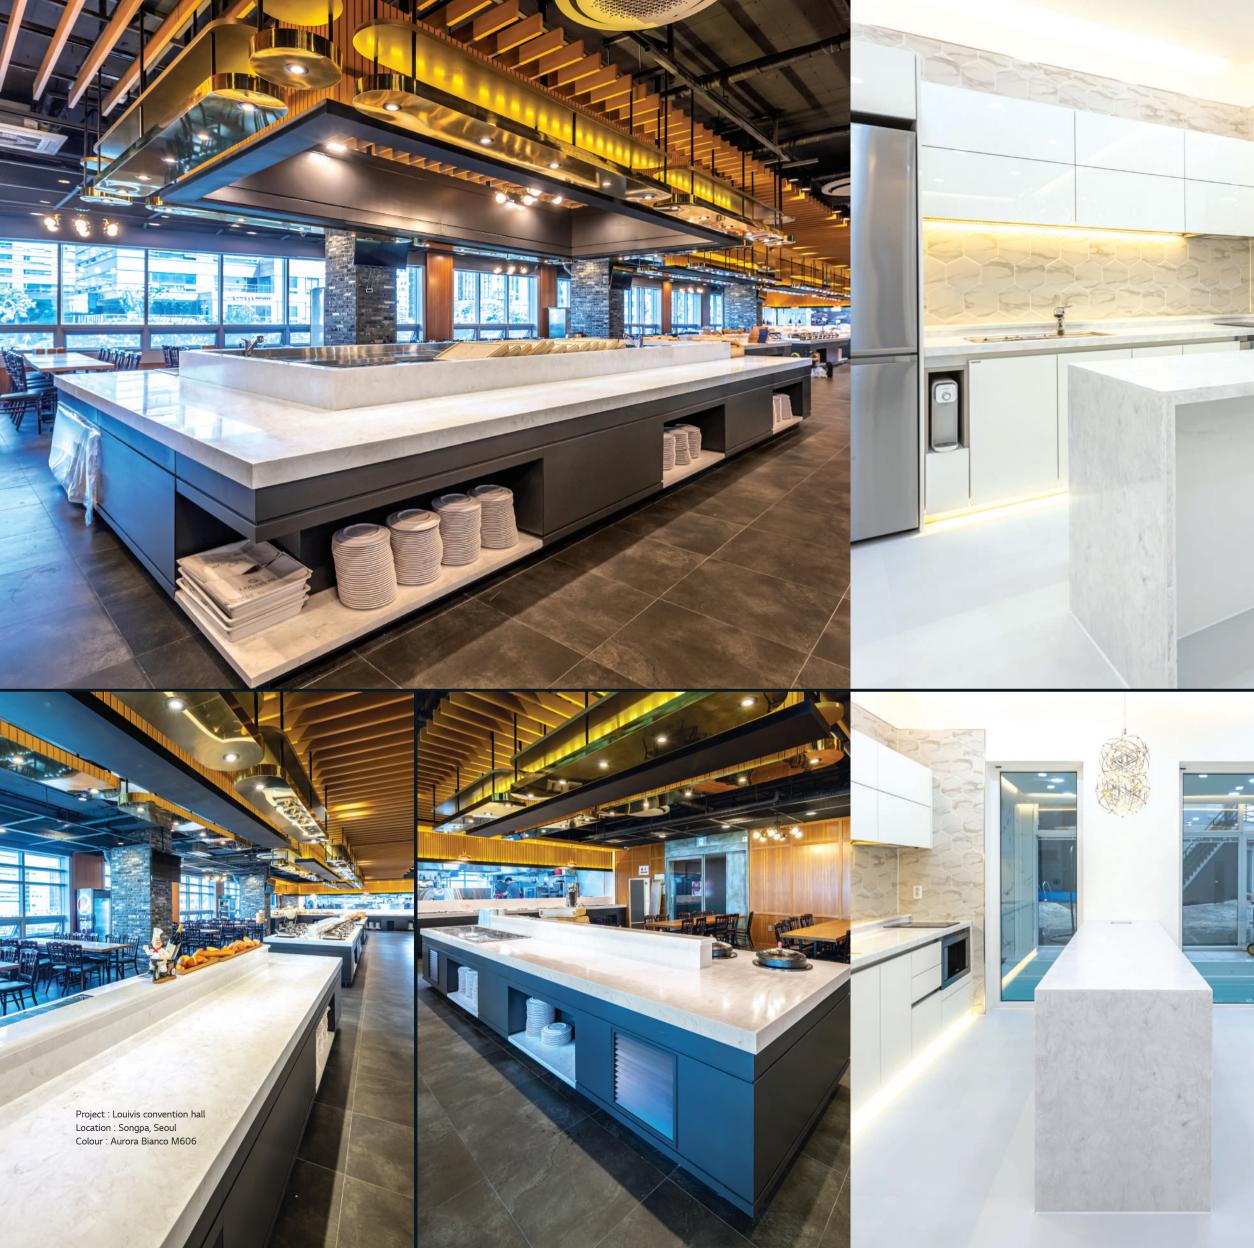

#### Aurora Bianco M606

The Bianco marble pattern provides a luxurious-looking kitchen interior giving it a soft-modern feel. Matches well with kitchen furniture in white, grey and pastel tones.

TER B TER B TER B TER BY GON D D TE BY GON D D TE BY GON TER BY GON TER