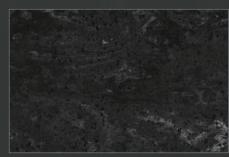

### Aurora Sanremo

Using white marble on a black base like black marquina creates the opulent mood of natural marble. The rich marble pattern creates classic interior and provides a magnificient and luxurious feel.