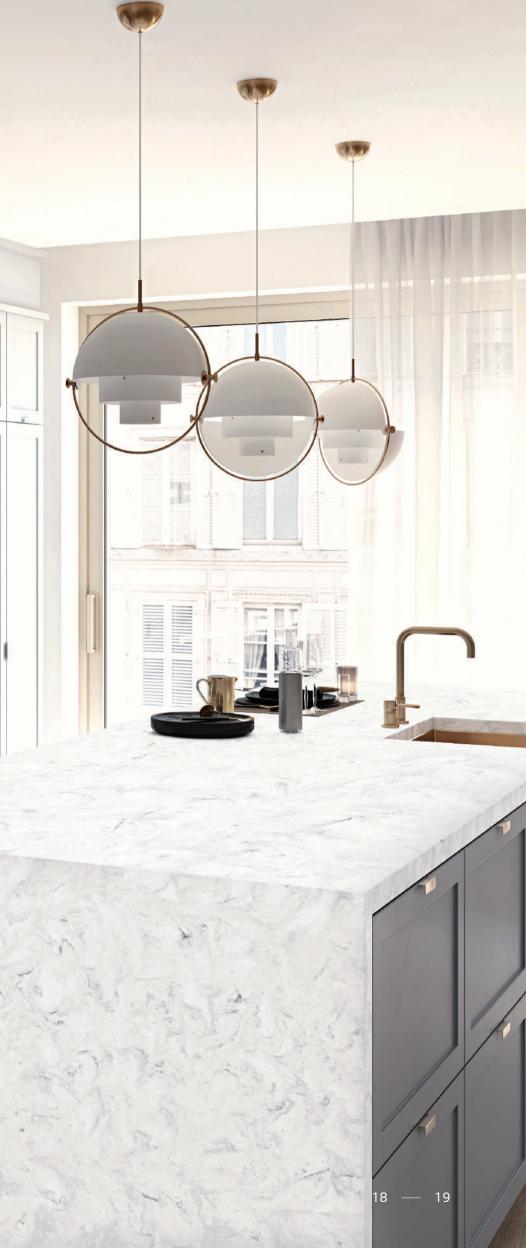

## Aurora Dove

It has a silky grey tone colour and is well suited to the white and dark grey tone interior. It has uniqueness, which is not found in natural marble. It can be used as a soft point in the bathroom as well as in the kitchen.