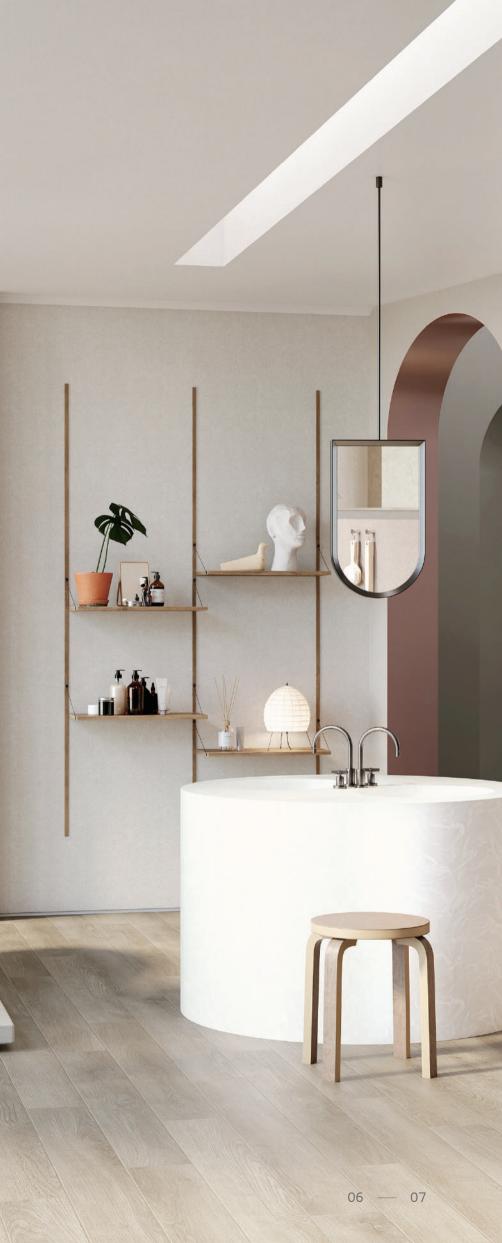

## Aurora Dove

It has a silky grey tone colour and is well suited to the white and dark grey tone interior. It has uniqueness, which is not found in natural marble. It can be used as a soft point in the bathroom as well as in the kitchen.