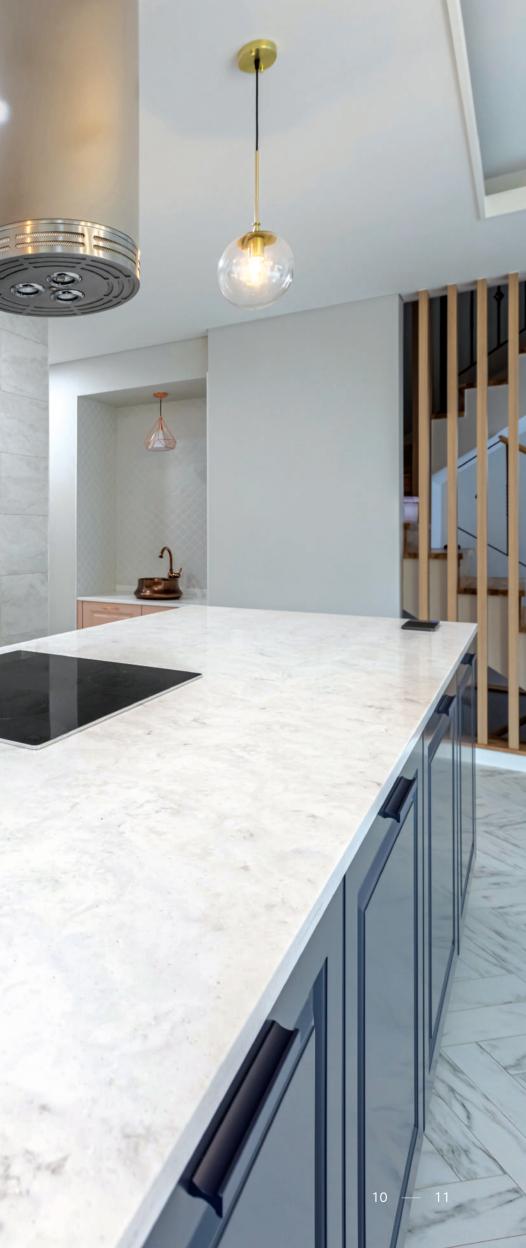

Aurora Cream

Provides a warm interior look and fits completely to planteriors. Works great with white, warm grey, and wood-toned kitchen furniture.