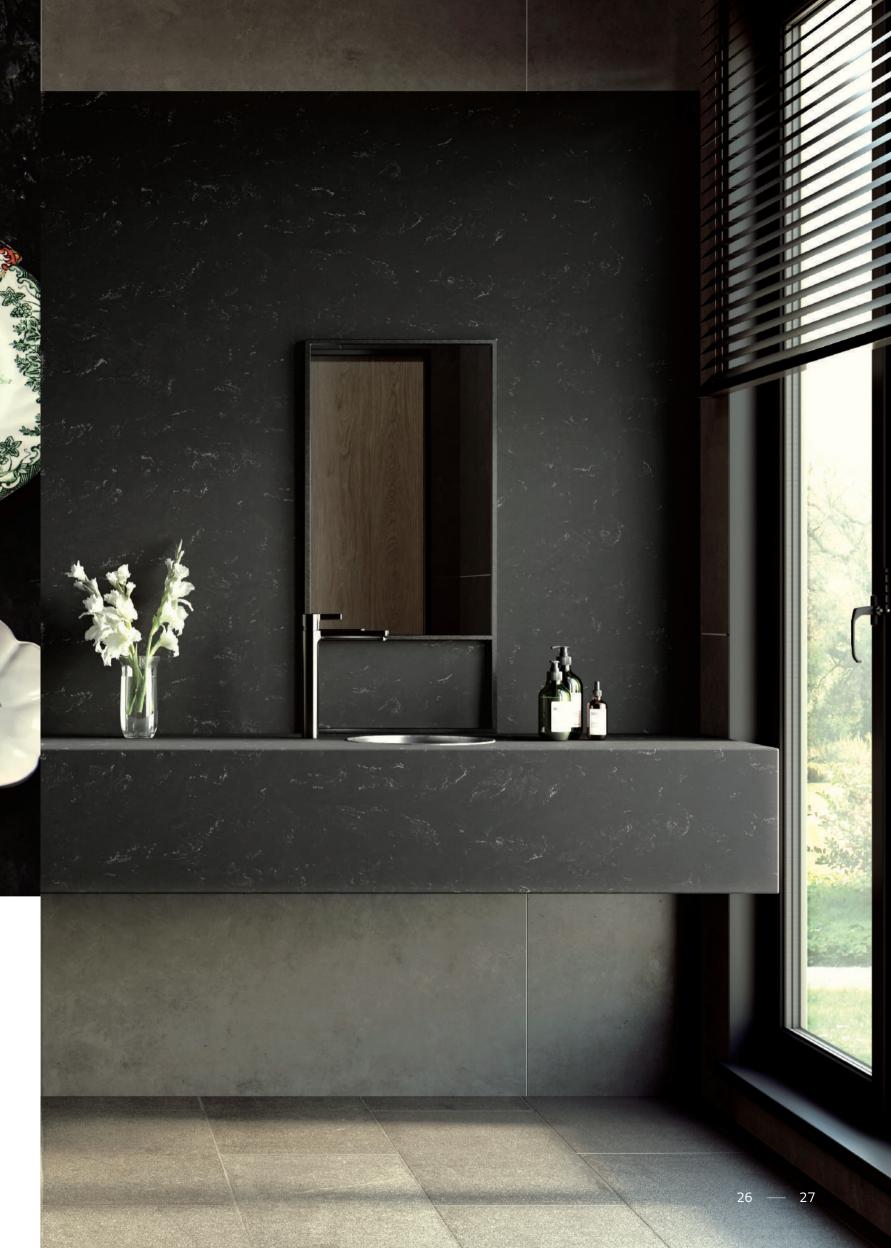

# Aurora collection

Just like the popular bianco marble, the Aurora collection offers soft-modern style creating a natural and warm space.

The beautiful and soft design allows to maintain your satisfaction with less pattern breaks and colour differences at the apron edge, cove backsplash, and seam at the top surface even years after it has been installed.

#### **REASONABLE PRICE**

The design does not only highlight the Aurora collection. It is also available at more reasonable prices allowing you to create your own space while still presenting its unique marble design with natural colours and patterns.

#### Aurora Bianco M606

The Bianco marble pattern provides a luxurious-looking kitchen interior giving it a soft-modern feel. Matches well with kitchen furniture in white, grey and pastel tones.

TER B TER B TER B TER BY GON D D TE BY GON D D TE BY GON TER BY GON TER