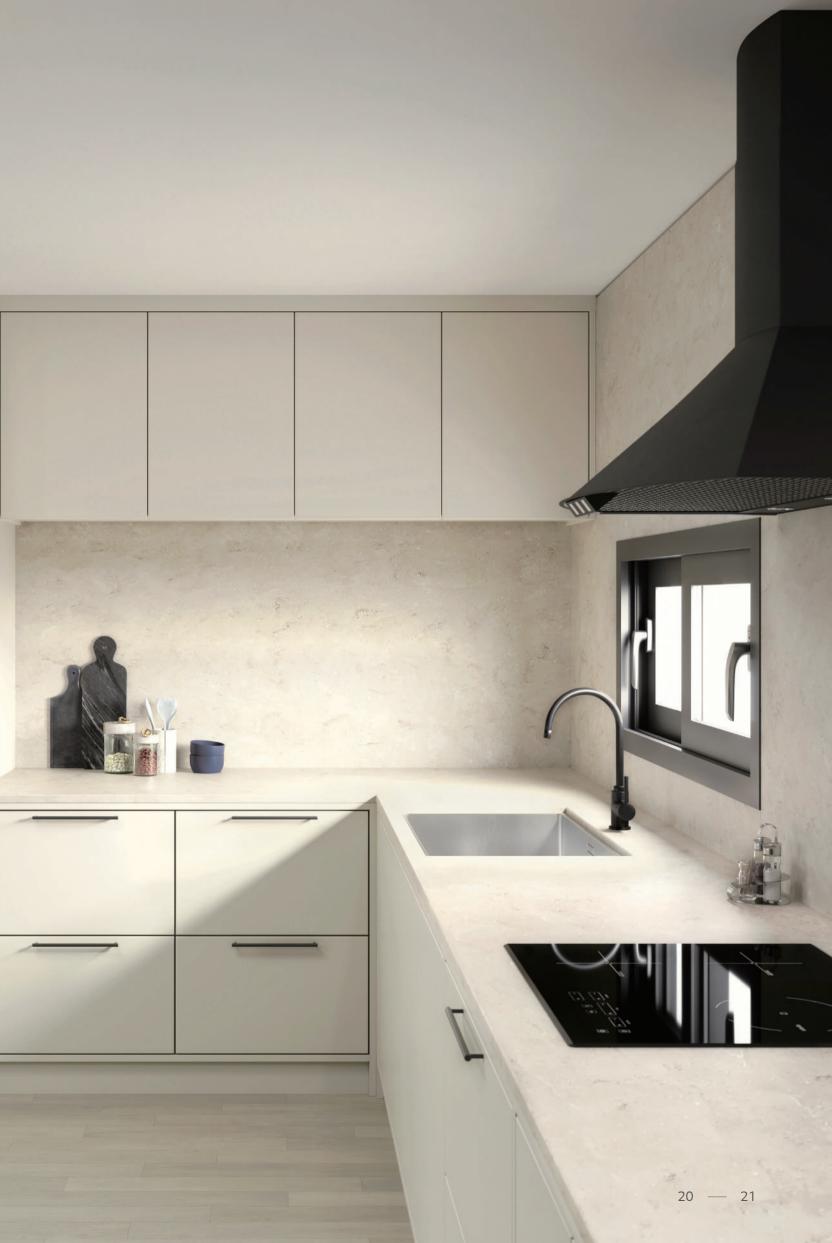

#### Aurora Bianco M606

The Bianco marble pattern provides a luxurious-looking kitchen interior giving it a soft-modern feel. Matches well with kitchen furniture in white, grey and pastel tones.

TER B TER B TER B TER BY GON D D TE BY GON D D TE BY GON TER BY GON TER