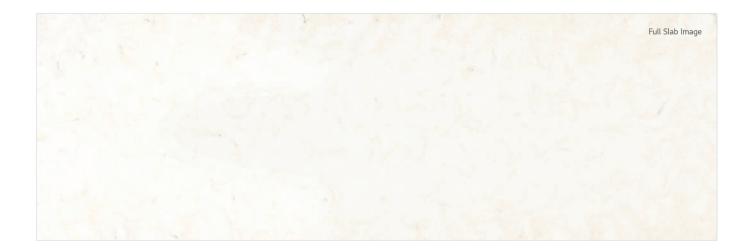

Aurora Cotton

It has a clear base with a creamy and warm colour. Expressing the richness and warmth of cotton, it is an excellent fit for bright and neat warm-toned interior.

ñ.a