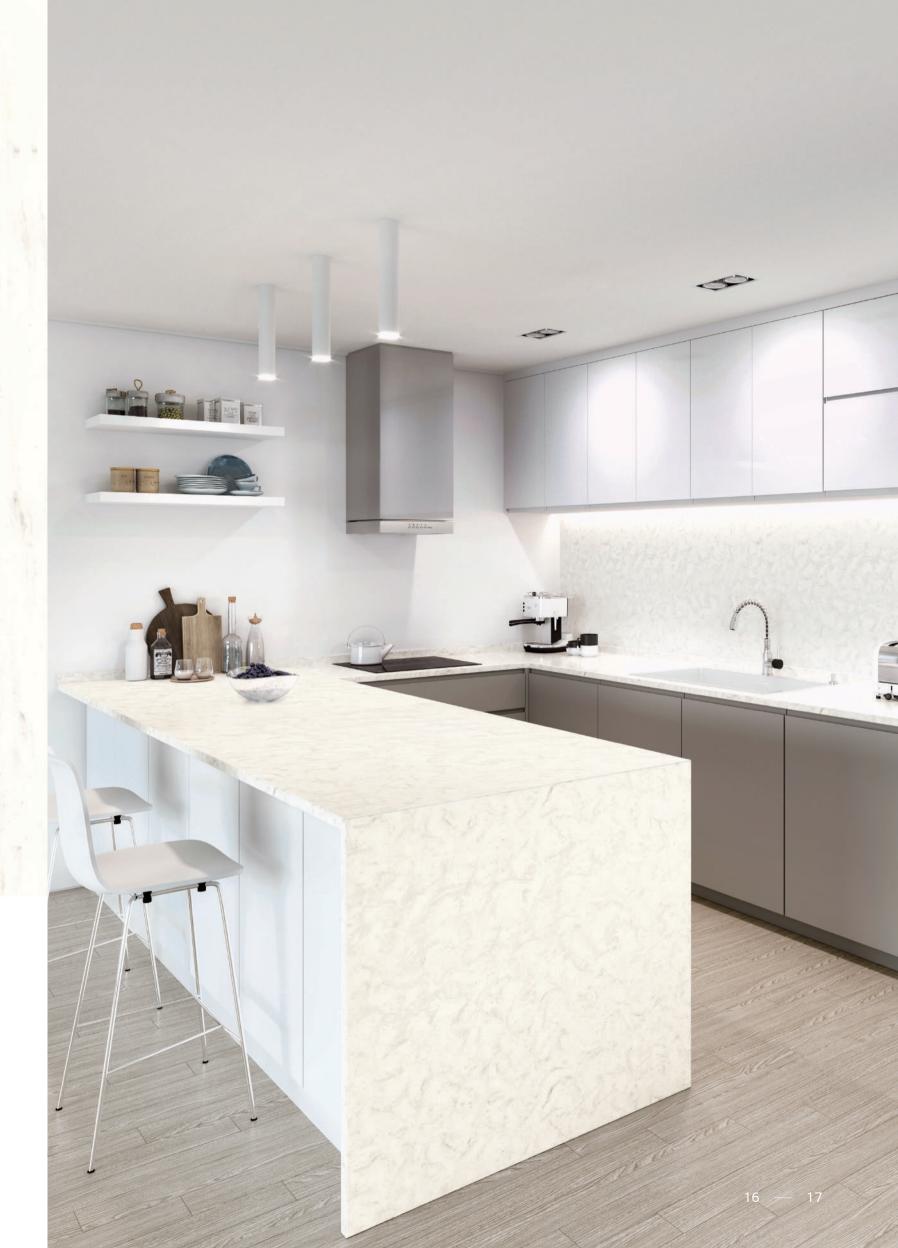

# Aurora collection

Just like the popular bianco marble, the Aurora collection offers soft-modern style creating a natural and warm space.

The beautiful and soft design allows to maintain your satisfaction with less pattern breaks and colour differences at the apron edge, cove backsplash, and seam at the top surface even years after it has been installed.

#### **REASONABLE PRICE**

The design does not only highlight the Aurora collection. It is also available at more reasonable prices allowing you to create your own space while still presenting its unique marble design with natural colours and patterns.