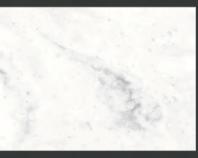

#### Aurora Bianco M606

The Bianco marble pattern provides a luxurious-looking kitchen interior giving it a soft-modern feel. Matches well with kitchen furniture in white, grey and pastel tones.

TER B TER B TER B TER BY GON D D TE BY GON D D TE BY GON TER BY GON TER