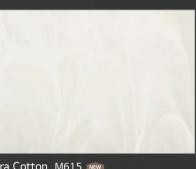

Aurora Cotton

It has a clear base with a creamy and warm colour. Expressing the richness and warmth of cotton, it is an excellent fit for bright and neat warm-toned interior.

ñ.a