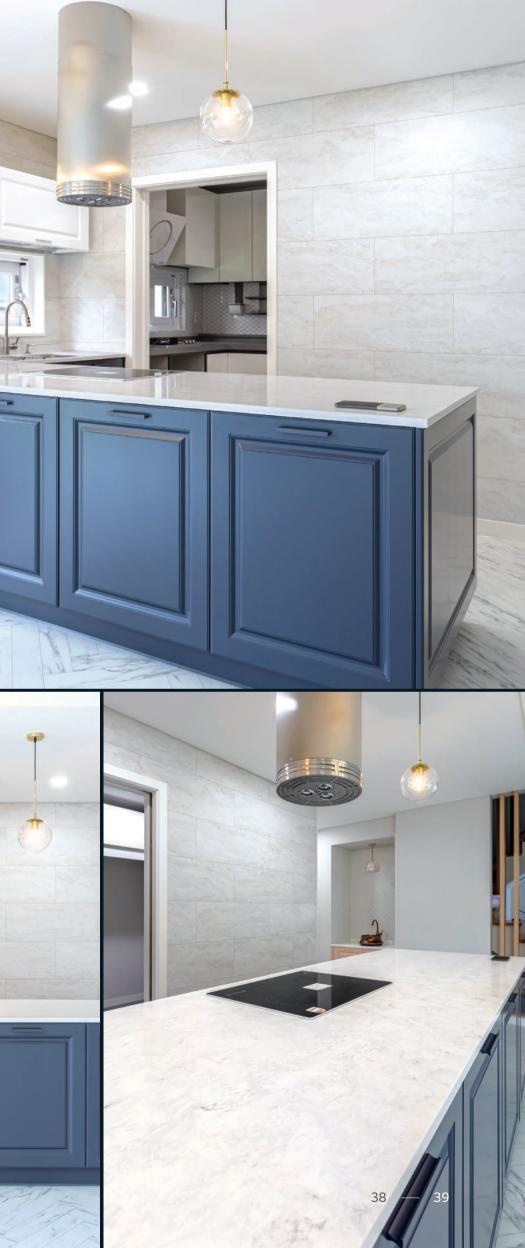

#### Aurora Bianco M606

The Bianco marble pattern provides a luxurious-looking kitchen interior giving it a soft-modern feel. Matches well with kitchen furniture in white, grey and pastel tones.

TER B TER B TER B TER BY GON D D TE BY GON D D TE BY GON TER BY GON TER