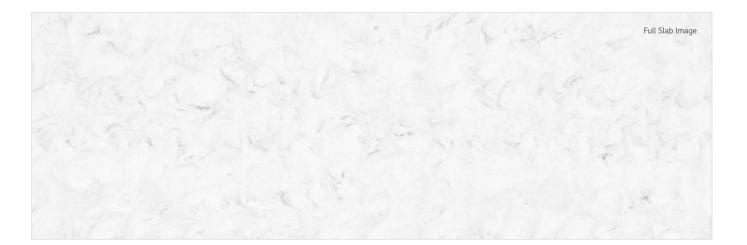

## Aurora Dove

It has a silky grey tone colour and is well suited to the white and dark grey tone interior. It has uniqueness, which is not found in natural marble. It can be used as a soft point in the bathroom as well as in the kitchen.