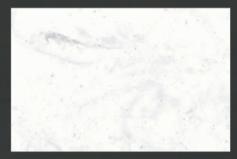

#### Aurora Bianco M606

The Bianco marble pattern provides a luxurious-looking kitchen interior giving it a soft-modern feel. Matches well with kitchen furniture in white, grey and pastel tones.

TER B TER B TER B TER BY GON D D TE BY GON D D TE BY GON TER BY GON TER