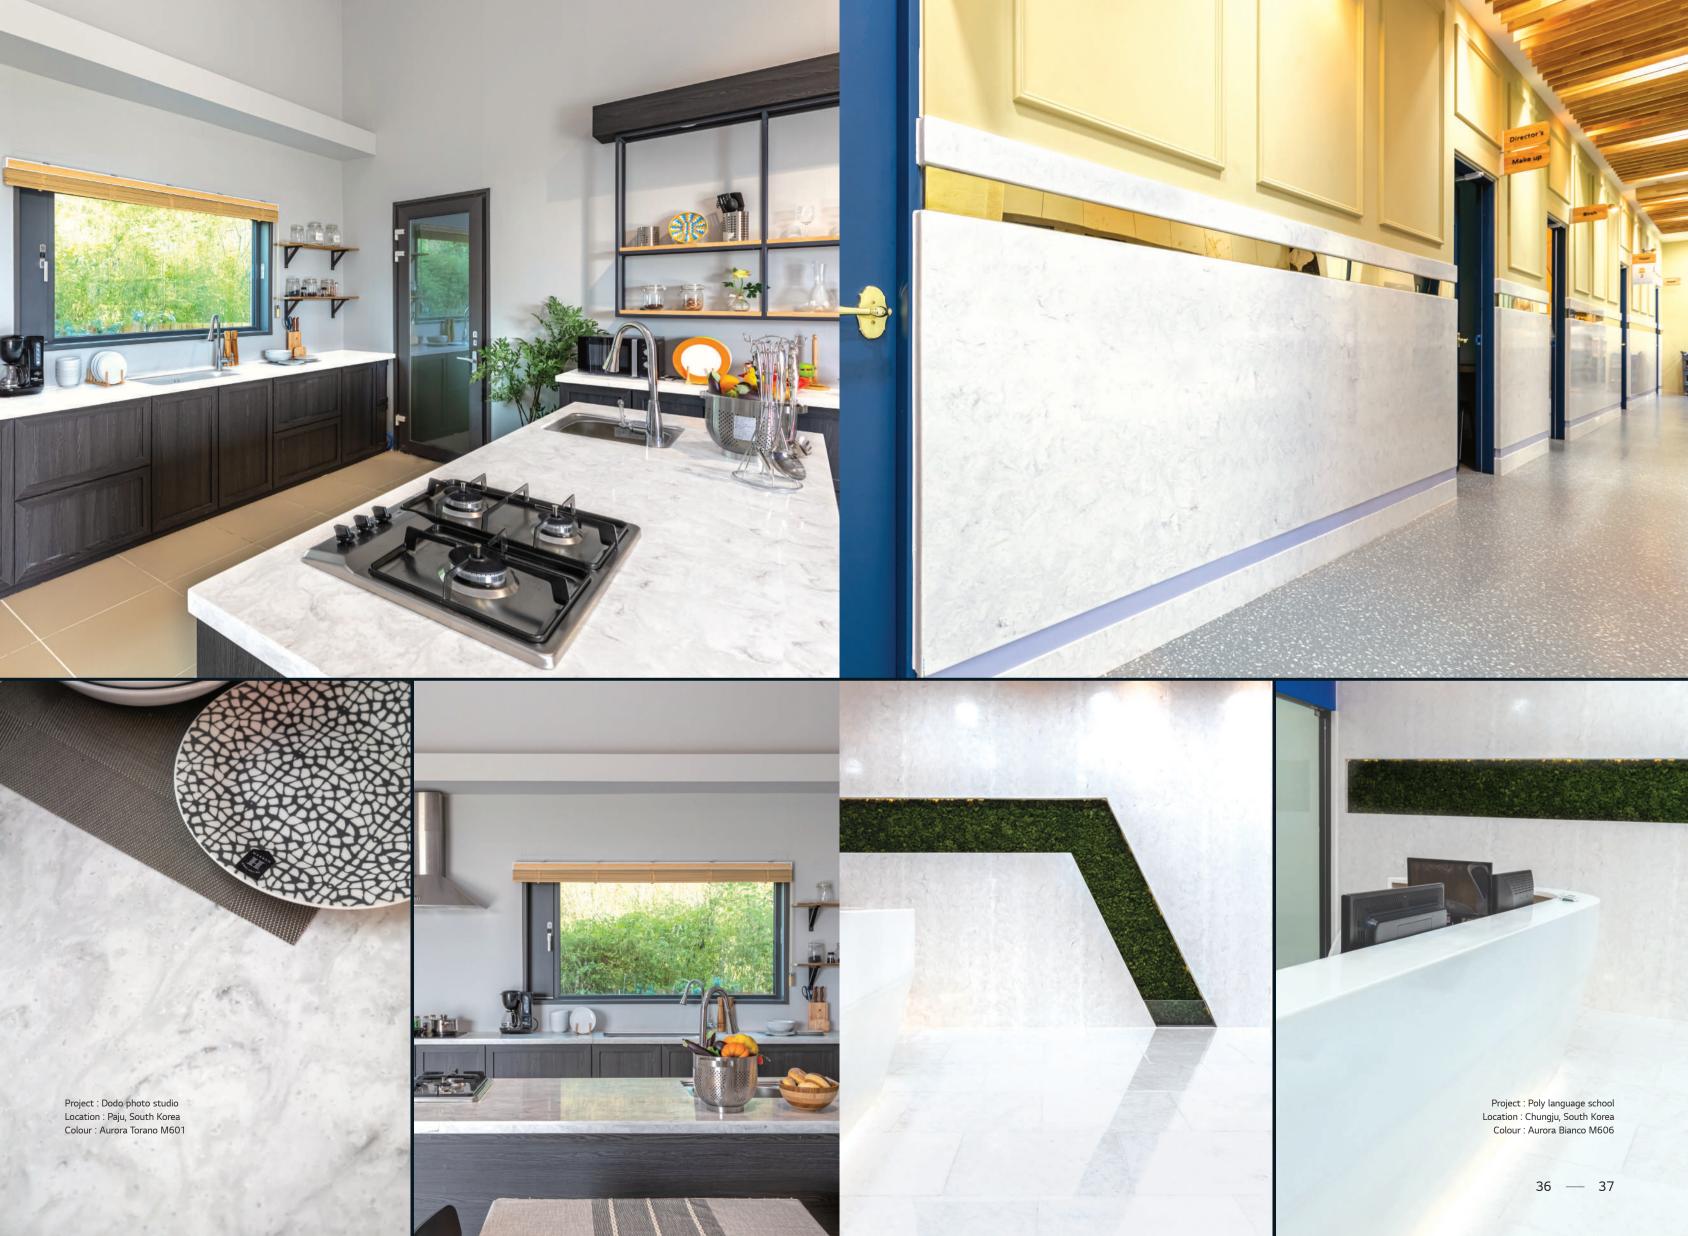

### Aurora Torano

The thicker and stronger marble colour enable an elegant and classic kitchen ambience.