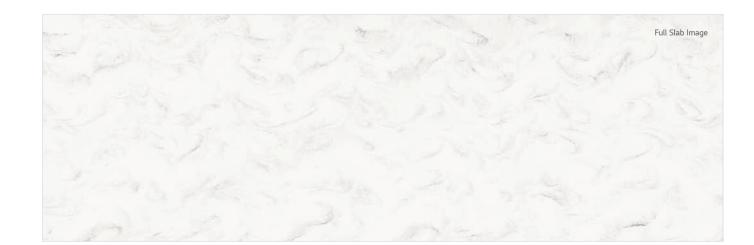

#### Aurora Bianco M606

The Bianco marble pattern provides a luxurious-looking kitchen interior giving it a soft-modern feel. Matches well with kitchen furniture in white, grey and pastel tones.

TER B TER B TER B TER BY GON D D TE BY GON D D TE BY GON TER BY GON TER