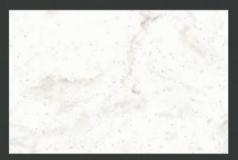

Aurora Cream

Provides a warm interior look and fits completely to planteriors. Works great with white, warm grey, and wood-toned kitchen furniture.