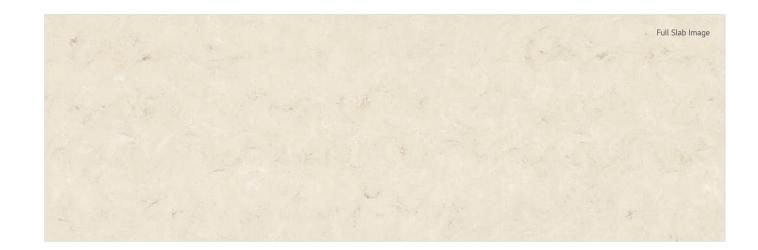

Aurora Cream

Provides a warm interior look and fits completely to planteriors. Works great with white, warm grey, and wood-toned kitchen furniture.