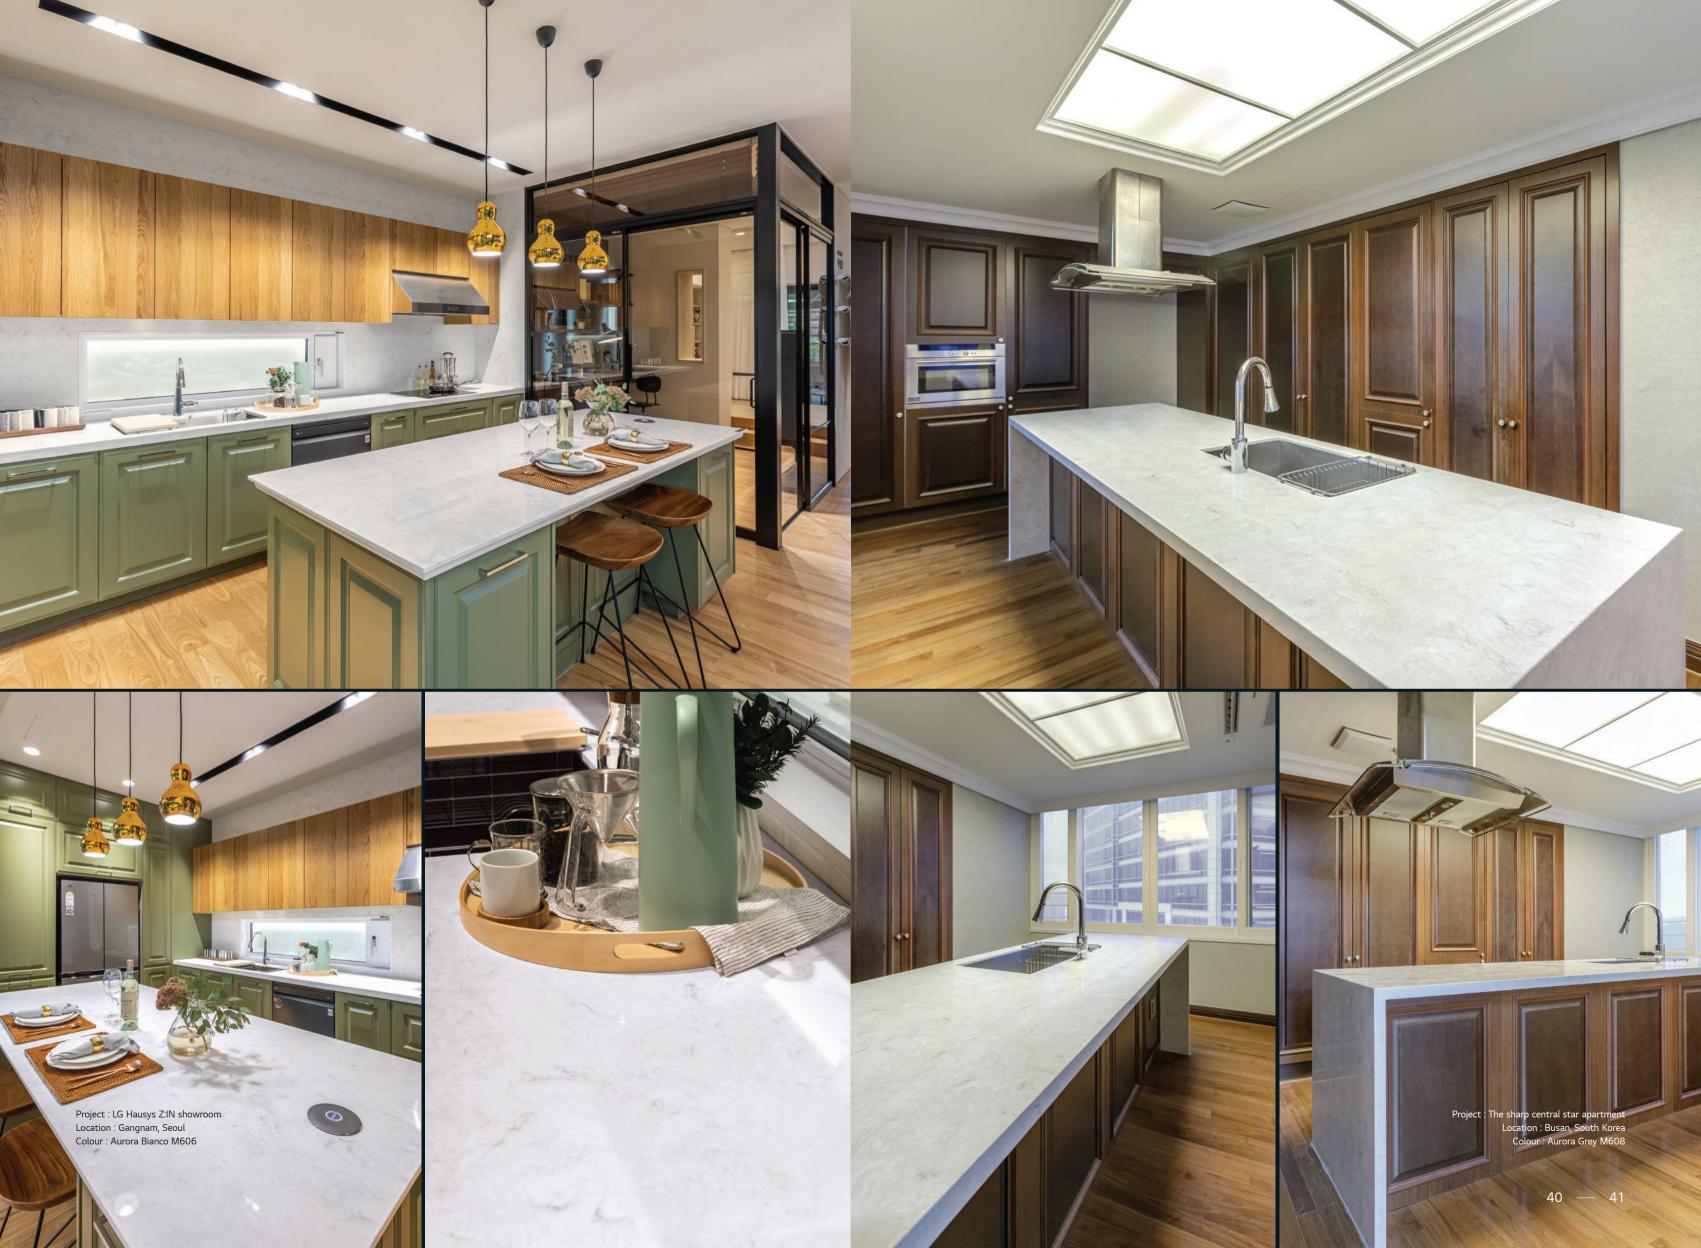

Aurora Bisque M612 ໜ

Aurora Umber M614 📖

Aurora Sanremo M605

Aurora Pavia M603

Creates unique marble patterns and feel suitable to a classy interior look. The delicately clean finish is recommended for commercial as well as residential application.

### Aurora Torano

The thicker and stronger marble colour enable an elegant and classic kitchen ambience.