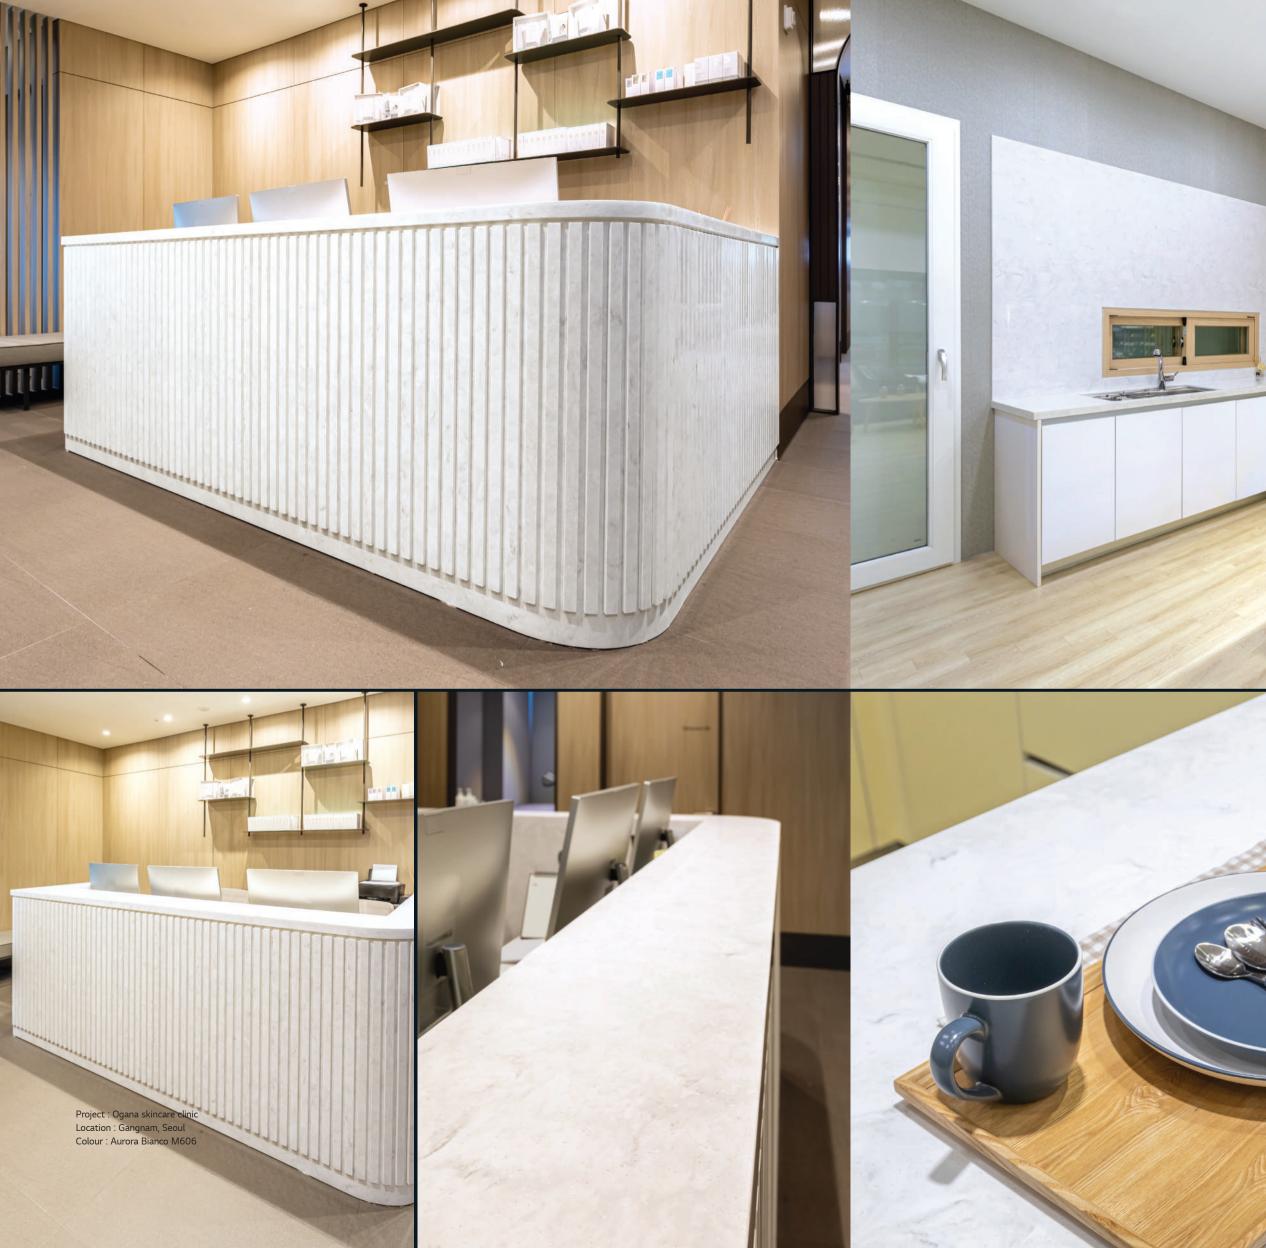

Aurora Pavia M603

Aurora Bianco M606

Aurora Cream M607

Aurora Greige M613 ໜ

Aurora Cotton M615 📖

Aurora Dove M616 ໜ

Aurora Grey M608

Aurora Torano M601

#### Aurora Bianco M606

The Bianco marble pattern provides a luxurious-looking kitchen interior giving it a soft-modern feel. Matches well with kitchen furniture in white, grey and pastel tones.

TER B TER B TER B TER BY GON D D TE BY GON D D TE BY GON TER BY GON TER