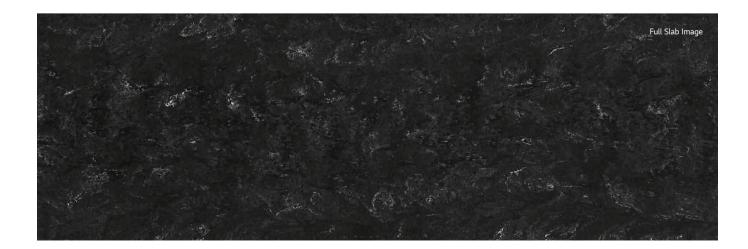

### Aurora Sanremo

Using white marble on a black base like black marquina creates the opulent mood of natural marble. The rich marble pattern creates classic interior and provides a magnificient and luxurious feel.