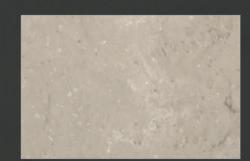

## Aurora Bisque

A neutral, matte warm-toned colour with white and brown tones of vein pattern. It goes well with warm-coloured kitchen doors such as warm-grey, or wood. Not only Scandinavian-style kitchens, but also low-chroma, colour-toned bathroom interiors.