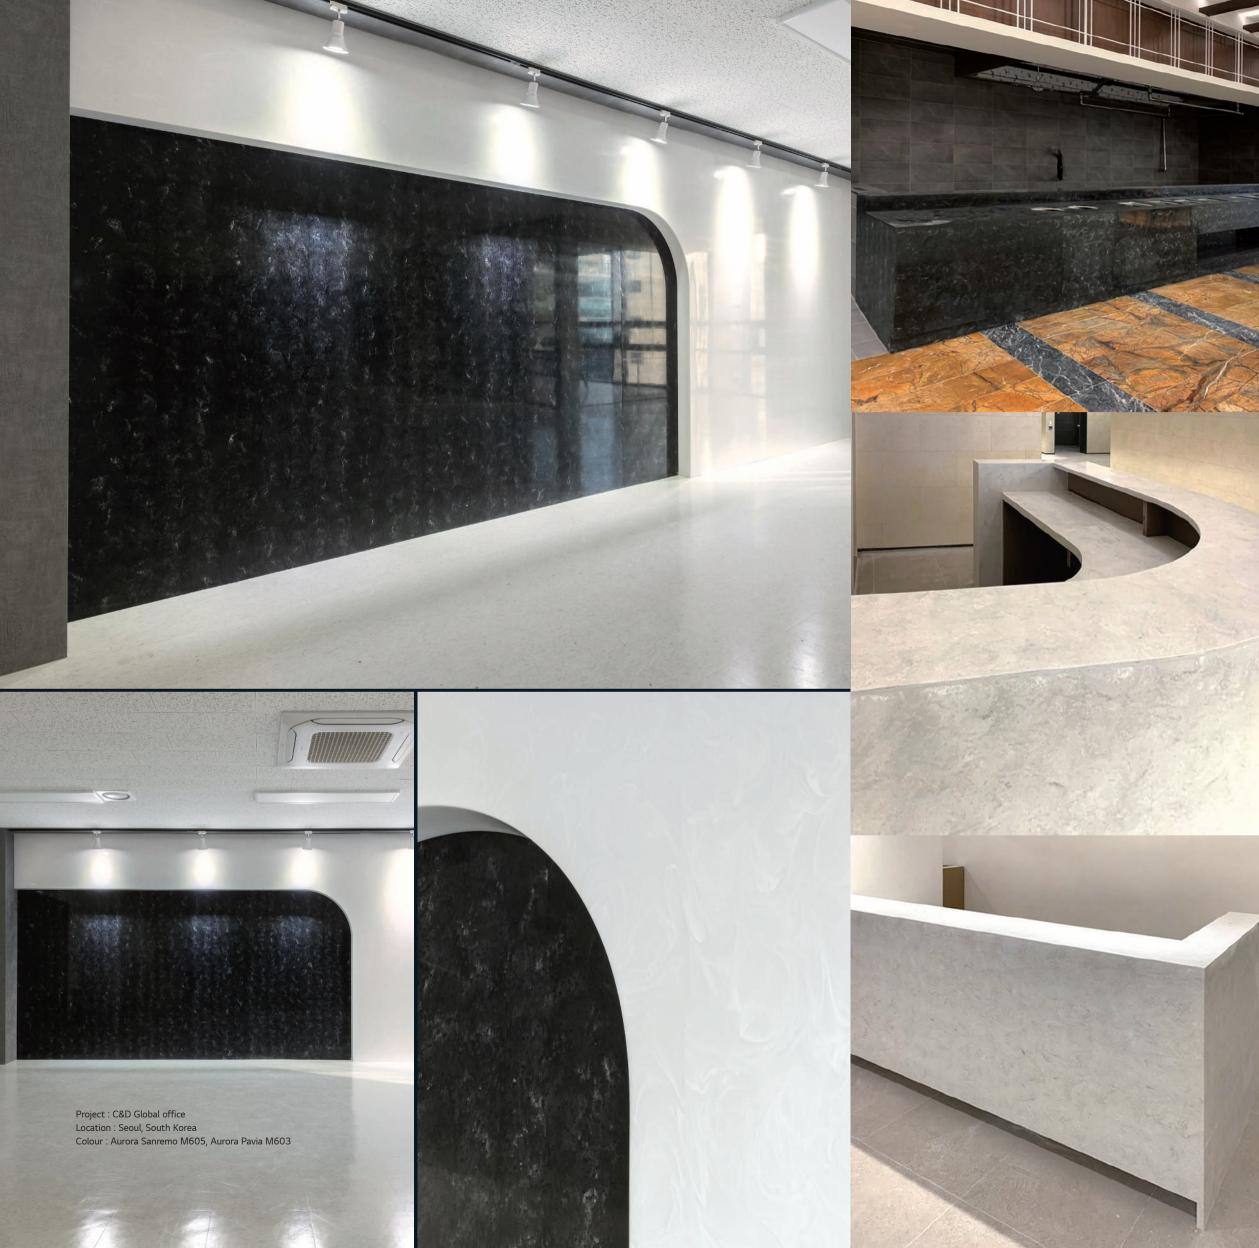

### Aurora Sanremo

Using white marble on a black base like black marquina creates the opulent mood of natural marble. The rich marble pattern creates classic interior and provides a magnificient and luxurious feel.