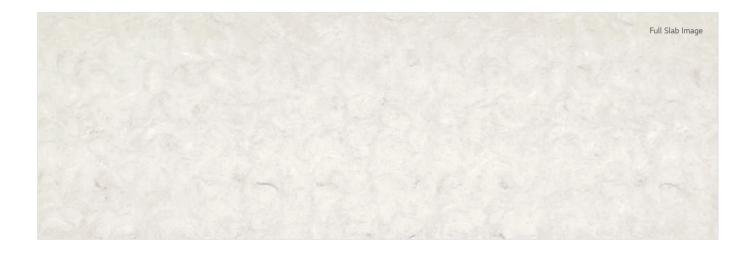

108 15 61 13

Aurora Blanc

Recommended for customers who prefer a gentle and subtle vein pattern. It's clean and natural to blend in with a variety of interiors.

Aurora Grey M608

Perfect with vintage kitchen cabinets for that retro interior look. The pearl finish fits customers who feel burdened by white-coloured kitchen countertops to avoid contamination.