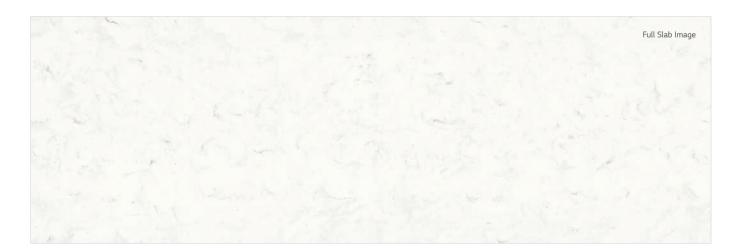

Aurora Cotton

It has a clear base with a creamy and warm colour. Expressing the richness and warmth of cotton, it is an excellent fit for bright and neat warm-toned interior.

ñ.a