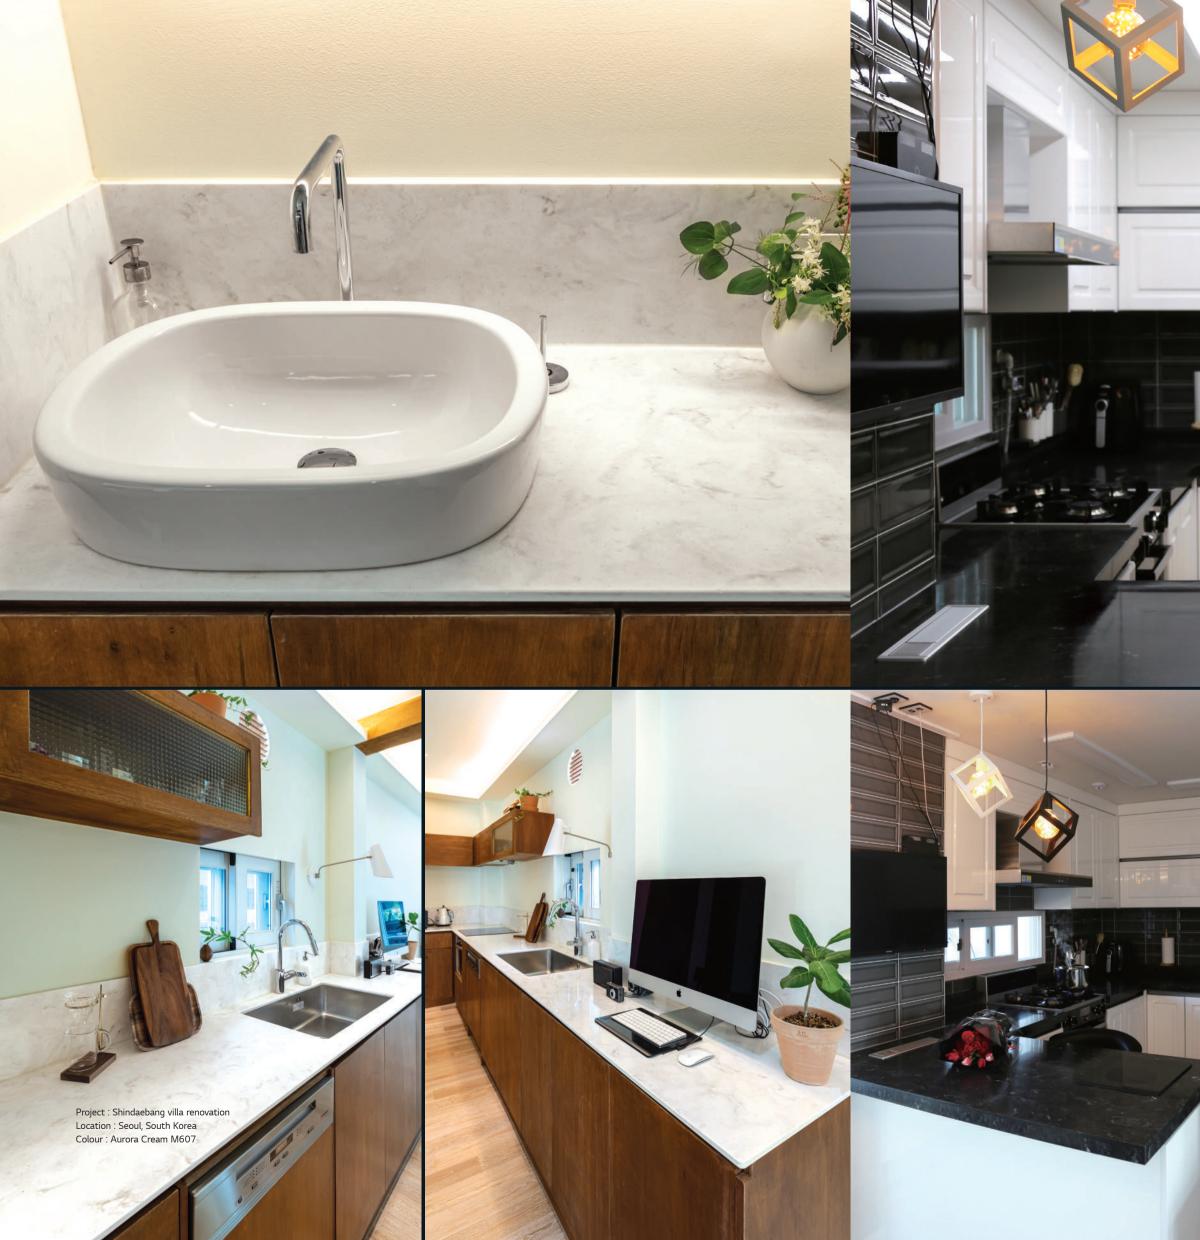

Aurora Cream

Provides a warm interior look and fits completely to planteriors. Works great with white, warm grey, and wood-toned kitchen furniture.