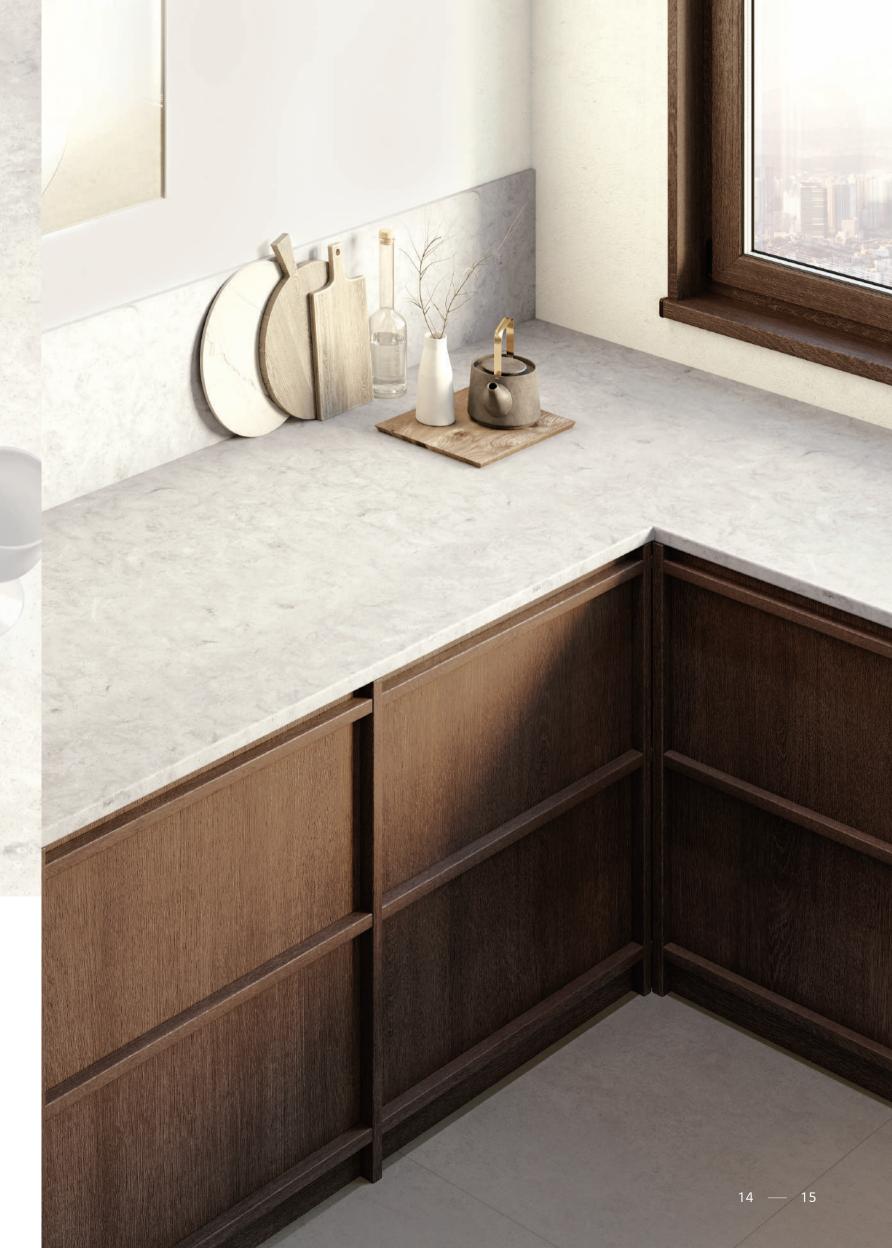

## Aurora Dove

It has a silky grey tone colour and is well suited to the white and dark grey tone interior. It has uniqueness, which is not found in natural marble. It can be used as a soft point in the bathroom as well as in the kitchen.