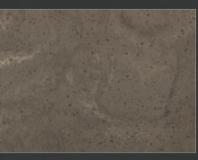

Aurora Greige M613

It's a near-beige grey colour tone that reflects the latest trend interior colour. It works with white or warm grey toned kitchen doors.

Aurora Umber

Brownie grey colour with bright warm grey and dark brown-toned vein pattern. We recommend for the dark modern interior of the kitchen and bathroom as a point.