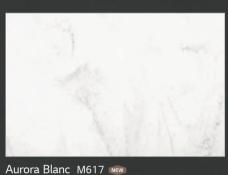

108 15 61 13

Aurora Blanc

Recommended for customers who prefer a gentle and subtle vein pattern. It's clean and natural to blend in with a variety of interiors.

Aurora Grey M608

Perfect with vintage kitchen cabinets for that retro interior look. The pearl finish fits customers who feel burdened by white-coloured kitchen countertops to avoid contamination.