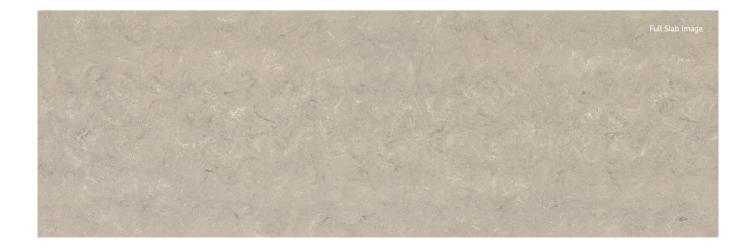

Aurora Greige M613

It's a near-beige grey colour tone that reflects the latest trend interior colour. It works with white or warm grey toned kitchen doors.

Aurora Umber

Brownie grey colour with bright warm grey and dark brown-toned vein pattern. We recommend for the dark modern interior of the kitchen and bathroom as a point.